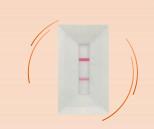

-----------|-------------|
| SARS-CoV-2<br>Antigen Rapid<br>Test Kit |                        | 1 test/kit       | 3 tests/kit | 5 tests/kit |
|                                         | Test card              | 1pc              | 3pcs        | 5pcs        |
|                                         | Sample extraction tube | 1pc              | 3pcs        | 5pcs        |
|                                         | Anterior nasal swab    | 1pc              | 3pcs        | 5pcs        |
|                                         | Swab                   | 1pc              | 3pcs        | 5pcs        |



User manual, waste bag, QC included



# TEST PROCEDURE



















# **RESULTS INTERPRETATION**



C T

### **POSITIVE**

The C-line and T-line areas are both red/purple/pink bands



### **POSITIVE**

The C-line and T-line areas are both red/purple/pink bands



### **POSITIVE**

The C-line and T-line areas are both red/purple/pink bands



### **NEGATIVE**

Only the C line area has red/purple/pink bands



### **INVALID**

Red/purple/pink bands only in the T-line area, or no bands at all



### **INVALID**

Red/purple/pink bands only in the T-line area, or no bands at all







**COVID** 

ag test



Flu A/B

2-in-1 ag test



COVID Flu A/B

3-in-1 ag test







COVID,Flu A&B, RSV

4-in-1 ag test



COVID,Flu A&B, RSV,ADV

5-in-1 ag test



COVID,Flu A&B, RSV,ADV,MP

6-in-1 ag test







COVID,Flu A&B, HPIV,RSV,ADV,MP

7-in-1 ag test



COVID,Flu A&B, HPIV,RSV,ADV,MP, Strep A 8-in-1 ag test



COVID,Flu A&B, HPIV2,HPIV1+3, RSV,ADV,MP 8-in-1 ag test







COVID,F