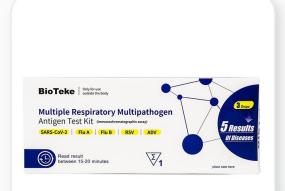

COVID,Flu A&B, RSV

4-in-1 ag test

COVID,Flu A&B, RSV,ADV

5-in-1 ag test

COVID,Flu A&B, RSV,ADV,MP

6-in-1 ag test

COVID,Flu A&B, HPIV,RSV,ADV,MP

7-in-1 ag test