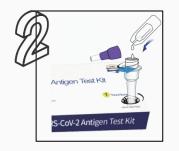

Quantity |             |             |
|-----------------------------------------|------------------------|------------------|-------------|-------------|
| SARS-CoV-2<br>Antigen Rapid<br>Test Kit |                        | 1 test/kit       | 3 tests/kit | 5 tests/kit |
|                                         | Test card              | 1pc              | 3pcs        | 5pcs        |
|                                         | Sample extraction tube | 1pc              | 3pcs        | 5pcs        |
|                                         | Anterior nasal swab    | 1pc              | 3pcs        | 5pcs        |
|                                         | Swab                   | 1pc              | 3pcs        | 5pcs        |



User manual, waste bag, QC included



# TEST PROCEDURE



















# **RESULTS INTERPRETATION**



C T

### **POSITIVE**

The C-line and T-line areas are both red/purple/pink bands



### **POSITIVE**

The C-line and T-line areas are both red/purple/pink bands



### **POSITIVE**

The C-line and T-line areas are both red/purple/pink bands



### **NEGATIVE**

Only the C line area has red/purple/pink bands



### **INVALID**

Red/purple/pink bands only in the T-line area, or no bands at all



### **INVALID**

Red/purple/pink bands only in the T-line area, or no bands at all







**COVID** 

ag test



Flu A/B

2-in-1 ag test



COVID Flu A/B

3-in-1 ag test







COVID,Flu A&B, RSV

4-in-1 ag test



COVID,Flu A&B, RSV,ADV

5-in-1 ag test



COVID,Flu A&B, RSV,ADV,MP

6-in-1 ag test







COVID,Flu A&B, HPIV,RSV,ADV,MP

7-in-1 ag test