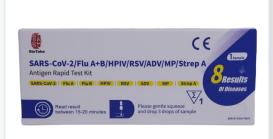

COVID,Flu A&B, HPIV,RSV,ADV,MP, Strep A 8-in-1 ag test

COVID,Flu A&B, HPIV2,HPIV1+3, RSV,ADV,MP 8-in-1 ag test

COVID,Flu A&B, HPIV2,HPIV1+3,RSV, ADV,MP,SP,HMPV 10-in-1 ag test

Strep A

ag test

MP

ag test