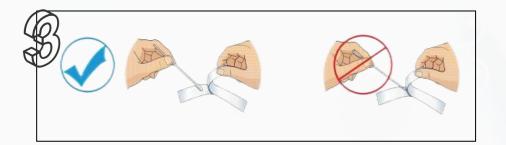

uantity |             |             |
|-----------------------------------------|------------------------|------------------|-------------|-------------|
| SARS-CoV-2<br>Antigen Rapid<br>Test Kit |                        | 1 test/kit       | 3 tests/kit | 5 tests/kit |
|                                         | Test card              | 1pc              | 3pcs        | 5pcs        |
|                                         | Sample extraction tube | 1pc              | 3pcs        | 5pcs        |
|                                         | Anterior nasal swab    | 1pc              | 3pcs        | 5pcs        |
|                                         | Swab                   | 1pc              | 3pcs        | 5pcs        |



User manual, waste bag, QC included



# TEST PROCEDURE



















# **RESULTS INTERPRETATION**



C T

### **POSITIVE**

The C-line and T-line areas are both red/purple/pink bands



### **POSITIVE**

The C-line and T-line areas are both red/purple/pink bands



### **POSITIVE**

The C-line and T-line areas are both red/purple/pink bands



### **NEGATIVE**

Only the C line area has red/purple/pink bands



### **INVALID**

Red/purple/pink bands only in the T-line area, or no bands at all



### **INVALID**

Red/purple/pink bands only in the T-line area, or no bands at all







**COVID** 

ag test



Flu A/B

2-in-1 ag test



COVID Flu A/B

3-in-1 ag test







COVID,Flu A&B, RSV

4-in-1 ag test



COVID,Flu A&B, RSV,ADV

5-in-1 ag test



COVID,Flu A&B, RSV,ADV,MP

6-in-1 ag test







COVID,Flu A&B, HPIV,RSV,ADV,MP

7-in-1 ag test



C