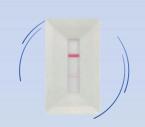

| 1 test/kit       | 3 tests/kit | 5 tests/kit |
|                                         | Test card              | 1pc              | 3pcs        | 5pcs        |
|                                         | Sample extraction tube | 1pc              | 3pcs        | 5pcs        |
|                                         | Anterior nasal swab    | 1pc              | 3pcs        | 5pcs        |
|                                         | Swab                   | 1pc              | 3pcs        | 5pcs        |



User manual, waste bag, QC included



# TEST PROCEDURE



















# **RESULTS INTERPRETATION**



C T

### **POSITIVE**

The C-line and T-line areas are both red/purple/pink bands



### **POSITIVE**

The C-line and T-line areas are both red/purple/pink bands



### **POSITIVE**

The C-line and T-line areas are both red/purple/pink bands



### **NEGATIVE**

Only the C line area has red/purple/pink bands



### **INVALID**

Red/purple/pink bands only in the T-line area, or no bands at all



### **INVALID**

Red/purple/pink bands only in the T-line area, or no bands at all







**COVID** 

ag test



Flu A/B

2-in-1 ag test



COVID Flu A/B

3-in-1 ag test







COVID,Flu A&B, RSV

4-in-1 ag test



COVID,Flu A&B, RSV,ADV

5-in-1 ag test



COVID,Flu A&B, RSV,ADV,MP

6-in-1 ag test







COVID,Flu A&B, HPIV,RSV,ADV,MP

7-in-1 ag test



COVID,Flu A&B, HPIV,RSV,ADV,MP, Strep A 8-in-1 ag test



COVID,Flu A&B, HPIV2,HPIV1+3, RSV,ADV,MP 8-in-1 ag test







COVID,Flu A&B, HPIV2,HPIV1+3,RSV, ADV,MP,SP,HMPV 10-in-1 ag test



Strep A

ag test