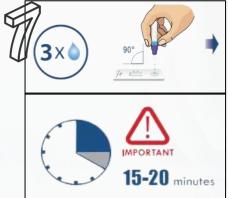

### **FAST**

3 Minutes Test 15 Minutes Results

O 1 PERFORMANCE

Sensitivity 93.91% Specificity 100% Accuracy 98.77%

Reliable

02 FAST

The pathogen can be detected at the initial stage of infection

Speed

03 SIMPLE

No professional technicians and equipment are required.