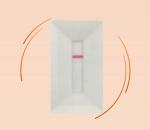

### **INVALID**

Red/purple/pink bands only in the T-line area, or no bands at all

### **INVALID**

Red/purple/pink bands only in the T-line area, or no bands at all

**COVID** 

ag test

Flu A/B

2-in-1 ag test

COVID Flu A/B

3-in-1 ag test