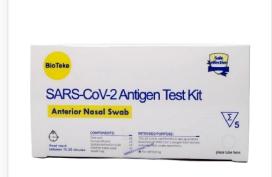

# SARS-CoV-2 Antigen Test Kit

Simple operation, easy to read results. Get positive results as fast as 20 seconds.

High sensitivity and specificity. Low possibility of misdiagnosis.

FDA CE compliance certification. Safe & reliable.

### Intended Use

The kit is only used for in vitro qualitative detection of SARR-CoV-2 anitgen from human anterior nasal swab specimens.