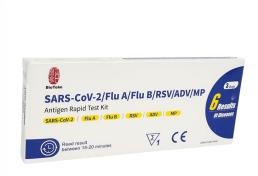

COVID,Flu A&B, RSV

4-in-1 ag test

COVID,Flu A&B, RSV,ADV

5-in-1 ag test

COVID,Flu A&B, RSV,ADV,MP

6-in-1 ag test

COVID,Flu A&B, HPIV,RSV,ADV,MP

7-in-1 ag test

COVID,Flu A&B, HPIV,RSV,ADV,MP, Strep A 8-in-1 ag test

COVID,Flu A&B, HPIV2,HPIV1+3, RSV,ADV,MP 8-in-1 ag test

COVID,Flu A&B, HPIV2,HPIV1+3,RSV, ADV,MP,SP,HMPV 10-in-1 ag test

Strep A

ag test

MP

ag test