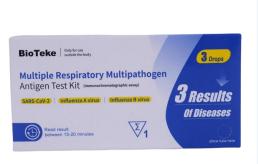

### **INVALID**

Red/purple/pink bands only in the T-line area, or no bands at all

**COVID** 

ag test

Flu A/B

2-in-1 ag test

COVID Flu A/B

3-in-1 ag test

COVID,Flu A&B, RSV

4-in-1 ag test

COVID,Flu A&B, RSV,ADV

5-in-1 ag test

COVID,Flu A&B, RSV,ADV,MP

6-in-1 ag test

COVID,Flu A&B, HPIV,RSV,ADV,MP

7-in-1 ag test