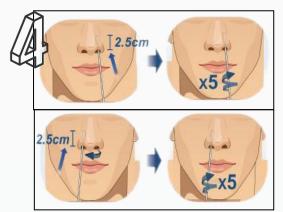

ntity |             |             |
|-----------------------------------------|------------------------|------------------|-------------|-------------|
| SARS-CoV-2<br>Antigen Rapid<br>Test Kit |                        | 1 test/kit       | 3 tests/kit | 5 tests/kit |
|                                         | Test card              | 1pc              | 3pcs        | 5pcs        |
|                                         | Sample extraction tube | 1pc              | 3pcs        | 5pcs        |
|                                         | Anterior nasal swab    | 1pc              | 3pcs        | 5pcs        |
|                                         | Swab                   | 1pc              | 3pcs        | 5pcs        |



User manual, waste bag, QC included



# TEST PROCEDURE



















# **RESULTS INTERPRETATION**



C T

### **POSITIVE**

The C-line and T-line areas are both red/purple/pink bands



### **POSITIVE**

The C-line and T-line areas are both red/purple/pink bands



### **POSITIVE**

The C-line and T-line areas are both red/purple/pink bands



### **NEGATIVE**

Only the C line area has red/purple/pink bands



### **INVALID**

Red/purple/pink bands only in the T-line area, or no bands at all



### **INVALID**

Red/purple/pink bands only in the T-line area, or no bands at all







**COVID** 

ag test



Flu A/B

2-in-1 ag test



COVID Flu A/B

3-in-1 ag test







COVID,Flu A&B, RSV

4-in-1 ag test



COVID,Flu A&B, RSV,ADV

5-in-1 ag test



COVID,Flu A&B, RSV,ADV,MP

6-in-1 ag test







COVID,Flu A&B, HPIV,RSV,ADV,MP

7-in-1 ag test



COV