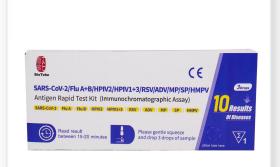

COVID,Flu A&B, HPIV,RSV,ADV,MP, Strep A 8-in-1 ag test

COVID,Flu A&B, HPIV2,HPIV1+3, RSV,ADV,MP 8-in-1 ag test

COVID,Flu A&B, HPIV2,HPIV1+3,RSV, ADV,MP,SP,HMPV 10-in-1 ag test

Strep A

ag test

MP

ag test