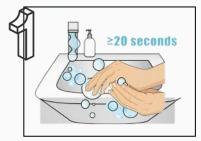

ng Quantity |             |             |
|-----------------------------------------|------------------------|------------------|-------------|-------------|
| SARS-CoV-2<br>Antigen Rapid<br>Test Kit |                        | 1 test/kit       | 3 tests/kit | 5 tests/kit |
|                                         | Test card              | 1pc              | 3pcs        | 5pcs        |
|                                         | Sample extraction tube | 1pc              | 3pcs        | 5pcs        |
|                                         | Anterior nasal swab    | 1pc              | 3pcs        | 5pcs        |
|                                         | Swab                   | 1pc              | 3pcs        | 5pcs        |



User manual, waste bag, QC included



# TEST PROCEDURE



















# **RESULTS INTERPRETATION**



C T

### **POSITIVE**

The C-line and T-line areas are both red/purple/pink bands



### **POSITIVE**

The C-line and T-line areas are both red/purple/pink bands



### **POSITIVE**

The C-line and T-line areas are both red/purple/pink bands



### **NEGATIVE**

Only the C line area has red/purple/pink bands



### **INVALID**

Red/purple/pink bands only in the T-line area, or no bands at all



### **INVALID**

Red/purple/pink bands only in the T-line area, or no bands at all







**COVID** 

ag test



Flu A/B

2-in-1 ag test



COVID Flu A/B

3-in-1 ag test







COVID,Flu A&B, RSV

4-in-1 ag test



COVID,Flu A&B, RSV,ADV

5-in-1 ag test



COVID,Flu A&B, RSV,ADV,MP

6-in-1 ag test







COVID,Flu A&B, HPIV,RSV,ADV,MP

7-in-1 ag test