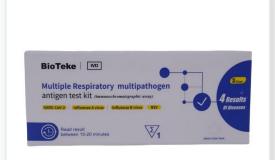

COVID,Flu A&B, RSV

4-in-1 ag test

COVID,Flu A&B, RSV,ADV

5-in-1 ag test

COVID,Flu A&B, RSV,ADV,MP

6-in-1 ag test

COVID,Flu A&B, HPIV,RSV,ADV,MP

7-in-1 ag test