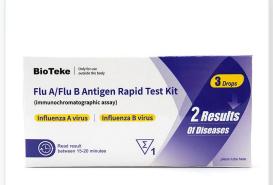

### **INVALID**

Red/purple/pink bands only in the T-line area, or no bands at all

**COVID** 

ag test

Flu A/B

2-in-1 ag test

COVID Flu A/B

3-in-1 ag test

COVID,Flu A&B, RSV

4-in-1 ag test

COVID,Flu A&B, RSV,ADV

5-in-1 ag test

COVID,Flu A&B, RSV,ADV,MP

6-in-1 ag test

COVID,Flu A&B, HPIV,RSV,ADV,MP

7-in-1 ag test