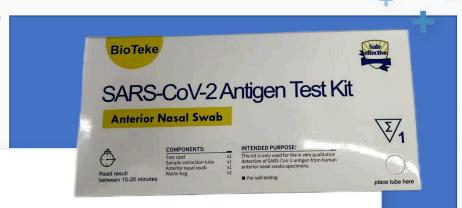

# SARS-CoV-2 Antigen Test Kit

Simple operation, easy to read results. Get positive results as fast as 20 seconds.

High sensitivity and specificity. Low possibility of misdiagnosis.

FDA CE compliance certification. Safe & reliable.

### Intended Use

The kit is only used for in vitro qualitative detection of SARR-CoV-2 anitgen from human anterior nasal swab specimens.

# PACKING SPECIFICATION

| Name                                    | Components             | Loading Quantity |             |             |
|-----------------------------------------|------------------------|------------------|-------------|-------------|
| SARS-CoV-2<br>Antigen Rapid<br>Test Kit |                        | 1 test/kit       | 3 tests/kit | 5 tests/kit |
|                                         | Test card              | 1pc              | 3pcs        | 5pcs        |
|                                         | Sample extraction tube | 1pc              | 3pcs        | 5pcs        |
|                                         | Anterior nasal swab    | 1pc              | 3pcs        | 5pcs        |
|                                         | Swab                   | 1pc              | 3pcs        | 5pcs        |