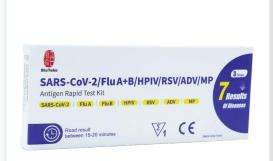

COVID,Flu A&B, RSV

4-in-1 ag test

COVID,Flu A&B, RSV,ADV

5-in-1 ag test

COVID,Flu A&B, RSV,ADV,MP

6-in-1 ag test

COVID,Flu A&B, HPIV,RSV,ADV,MP

7-in-1 ag test