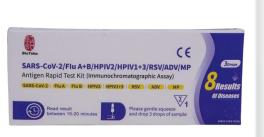

COVID,Flu A&B, HPIV,RSV,ADV,MP, Strep A 8-in-1 ag test

COVID,Flu A&B, HPIV2,HPIV1+3, RSV,ADV,MP 8-in-1 ag test

COVID,Flu A&B, HPIV2,HPIV1+3,RSV, ADV,MP,SP,HMPV 10-in-1 ag test

Strep A

ag test

MP

ag test