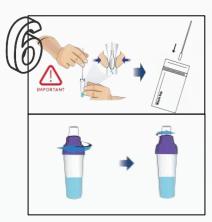

y |             |             |
|-----------------------------------------|------------------------|------------------|-------------|-------------|
| SARS-CoV-2<br>Antigen Rapid<br>Test Kit |                        | 1 test/kit       | 3 tests/kit | 5 tests/kit |
|                                         | Test card              | 1pc              | 3pcs        | 5pcs        |
|                                         | Sample extraction tube | 1pc              | 3pcs        | 5pcs        |
|                                         | Anterior nasal swab    | 1pc              | 3pcs        | 5pcs        |
|                                         | Swab                   | 1pc              | 3pcs        | 5pcs        |



User manual, waste bag, QC included



# TEST PROCEDURE



















# **RESULTS INTERPRETATION**



C T

### **POSITIVE**

The C-line and T-line areas are both red/purple/pink bands



### **POSITIVE**

The C-line and T-line areas are both red/purple/pink bands



### **POSITIVE**

The C-line and T-line areas are both red/purple/pink bands



### **NEGATIVE**

Only the C line area has red/purple/pink bands



### **INVALID**

Red/purple/pink bands only in the T-line area, or no bands at all



### **INVALID**

Red/purple/pink bands only in the T-line area, or no bands at all







**COVID** 

ag test



Flu A/B

2-in-1 ag test



COVID Flu A/B

3-in-1 ag test







COVID,Flu A&B, RSV

4-in-1 ag test



COVID,Flu A&B, RSV,ADV

5-in-1 ag test



COVID,Flu A&B, RSV,ADV,MP

6-in-1 ag test







COVID,Flu A&B, HPIV,RSV,ADV,MP

7-in-1 ag test



COVID,F