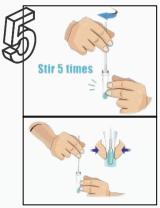

ity |             |             |
|-----------------------------------------|------------------------|------------------|-------------|-------------|
| SARS-CoV-2<br>Antigen Rapid<br>Test Kit |                        | 1 test/kit       | 3 tests/kit | 5 tests/kit |
|                                         | Test card              | 1pc              | 3pcs        | 5pcs        |
|                                         | Sample extraction tube | 1pc              | 3pcs        | 5pcs        |
|                                         | Anterior nasal swab    | 1pc              | 3pcs        | 5pcs        |
|                                         | Swab                   | 1pc              | 3pcs        | 5pcs        |



User manual, waste bag, QC included



# TEST PROCEDURE



















# **RESULTS INTERPRETATION**



C T

### **POSITIVE**

The C-line and T-line areas are both red/purple/pink bands



### **POSITIVE**

The C-line and T-line areas are both red/purple/pink bands



### **POSITIVE**

The C-line and T-line areas are both red/purple/pink bands



### **NEGATIVE**

Only the C line area has red/purple/pink bands



### **INVALID**

Red/purple/pink bands only in the T-line area, or no bands at all



### **INVALID**

Red/purple/pink bands only in the T-line area, or no bands at all







**COVID** 

ag test



Flu A/B

2-in-1 ag test



COVID Flu A/B

3-in-1 ag test







COVID,Flu A&B, RSV

4-in-1 ag test



COVID,Flu A&B, RSV,ADV

5-in-1 ag test



COVID,Flu A&B, RSV,ADV,MP

6-in-1 ag test







COVID,Flu A&B, HPIV,RSV,ADV,MP

7-in-1 ag test



COVID